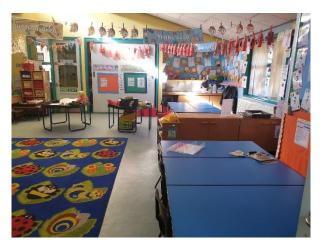

#### <u>Our classes</u>

You will be in either Hedgehogs or Rabbits class.

This is Rabbits classroom.

This is Hedgehogs Classroom

We also do lots of activities with small groups in our extra classroom.