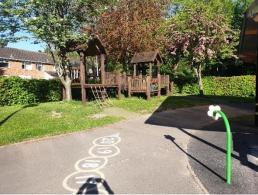

#### Outdoor area

This is our Outdoor area. You can choose to play outside with your friends.

Milk and Snack

During the morning, you will be able to choose when to have your healthy snack. You will get your snack from your book bag and sit at a snack table with your friends.