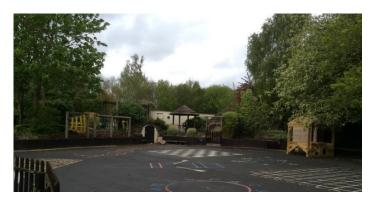

ng trousers, white t-shirt, Navy jumper (Winter)
- Green shorts, White T-Shirt and trainers (Summer)

#### Outdoor games

We do outdoor games on a Thursday Afternoon. You will need to come to school wearing:

• White T-shirt, Navy jogging trousers, Navy jumper and trainers.

#### Outdoor area



This is our Outdoor area. You can choose to play outside with your friends.









Milk and Snack



During the morning, you will be able to choose when to have your healthy snack. You will get your snack from your book bag and sit at a snack table with your friends.

During the afternoon, you can have a snack provided by school and some milk or water from your water bottle.

#### <u>The Hall</u>



This is the main school hall, where we will have P.E lessons, eat our lunch and have assemblies.



#### Playground

This is the playground where we go out to play at lunch time.

## We look forward to meeting you soon and welcoming you to the Finstall family.

From all the Reception Team at Finstall First School.