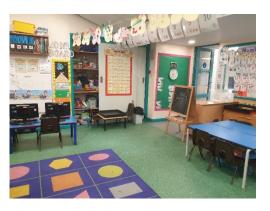

#### <u>Our classes</u>

You will be in either Hedgehogs or Rabbits class.

This is Rabbits classroom.

This is Hedgehogs Classroom

We also do lots of activities with small groups in our extra classroom.