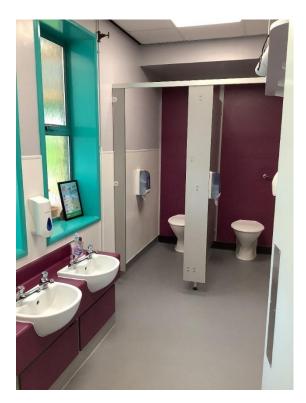

#### <u>Toilets</u>

You can go to the toilet whenever you need to. You must remember to wash your hands after using the toilet and turn off the taps.