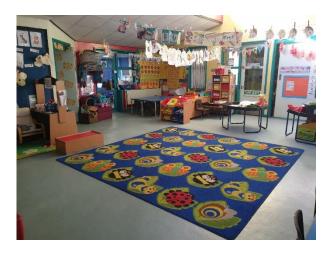

#### <u>Our classes</u>

You will be in either Hedgehogs or Rabbits class.

This is Rabbits classroom.

This is Hedgehogs Classroom

We also do lots of activities with small groups in our extra classroom.