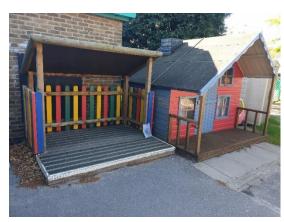

#### Outdoor area

This is our Outdoor area. You can choose to play outside with your friends.

Milk and Snack

During the morning, you will be able to choose when to have your healthy snack. You will get your snack from your book bag and sit at a snack table with your friends.