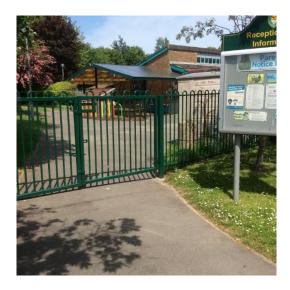

#### **School Entrance**

This is our Reception gate. You will use this entrance when you come into Reception in the mornings. An adult will be waiting for you at the Reception door. This is also where you will be collected at the end of the day.