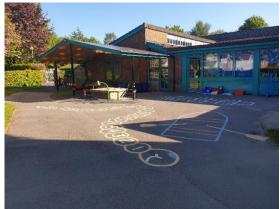

#### **School Entrance**

This is our Reception gate. You will use this entrance when you come into Reception in the mornings. An adult will be waiting for you at the Reception door. This is also where you will be collected at the end of the day.