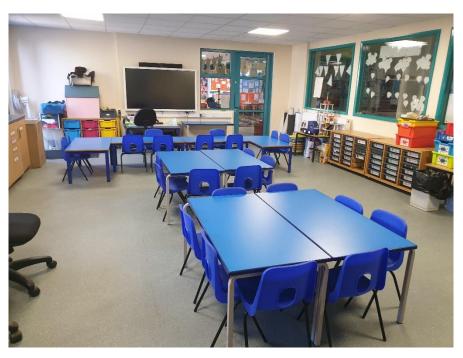

#### <u>Our classes</u>

You will be in either Hedgehogs or Rabbits class.

This is Rabbits classroom.

This is Hedgehogs Classroom

We also do lots of activities with small groups in our extra classroom.