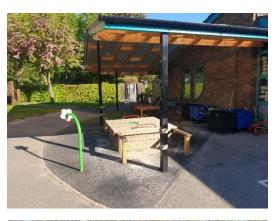

#### Outdoor area

This is our Outdoor area. You can choose to play outside with your friends.

Milk and Snack

During the morning, you will be able to choose when to have your healthy snack. You will get your snack from your book bag and sit at a snack table with your friends.