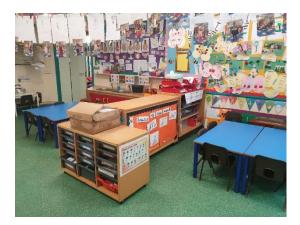

#### <u>Our classes</u>

You will be in either Hedgehogs or Rabbits class.

This is Rabbits classroom.

This is Hedgehogs Classroom

We also do lots of activities with small groups in our extra classroom.